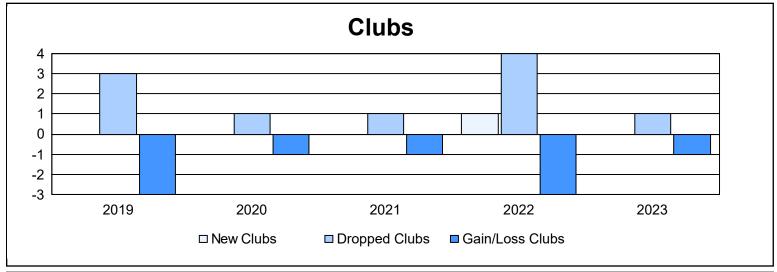

District 26 M3 As of June 2023 Cumulative

| Year      | New<br>Clubs | Dropped<br>Clubs | Gain/<br>Loss<br>Clubs | New<br>Members | Charter<br>Members | Reinstate<br>Members | Transfer<br>Members | Total<br>Member<br>Added | Total<br>Members<br>Dropped | Gain/<br>Loss<br>Members |
|-----------|--------------|------------------|------------------------|----------------|--------------------|----------------------|---------------------|--------------------------|-----------------------------|--------------------------|
| 2018-2019 | 0            | 3                | -3                     | 79             | 4                  | 8                    | 6                   | 97                       | 171                         | -74                      |
| 2019-2020 | 0            | 1                | -1                     | 75             | 1                  | 3                    | 7                   | 86                       | 117                         | -31                      |
| 2020-2021 | 0            | 1                | -1                     | 60             | 0                  | 2                    | 4                   | 66                       | 132                         | -66                      |
| 2021-2022 | 1            | 4                | -3                     | 94             | 25                 | 18                   | 12                  | 149                      | 196                         | -47                      |
| 2022-2023 | 0            | 1                | -1                     | 83             | 2                  | 3                    | 3                   | 91                       | 116                         | -25                      |
| Average   | 0            | 2                | -2                     | 78             | 6                  | 7                    | 6                   | 98                       | 146                         | -49                      |